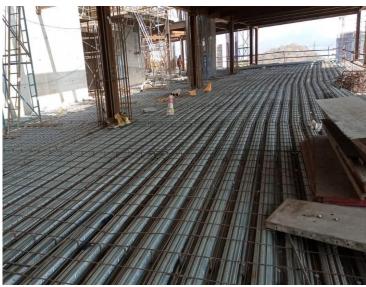

# ${\bf 3.}\ \ {\bf Deck\ Sheet\ Flooring\ for\ High-Rise\ Steel\ Structure}$

Fixing of deck sheets for high-rise tower floor slab, along with bar placement for RCC casting.