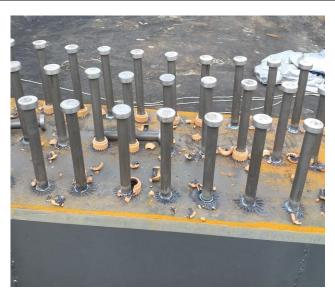

# 1. Shear Stud Welding on Base Plate

High-strength shear studs installed with fusin stud welding for composite structural flooring.