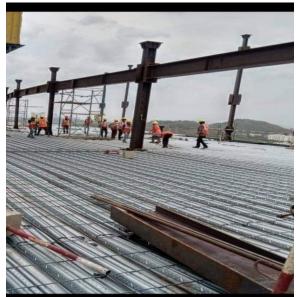

# ${\bf 3.}\ \ {\bf Deck\ Sheet\ Flooring\ for\ High-Rise\ Steel\ Structure}$

Fixing of deck sheets for high-rise tower floor slab, along with bar placement for RCC casting.