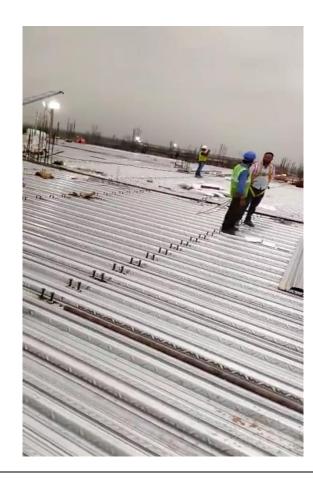

# 1. Shear Stud Welding on Base Plate

High-strength shear studs installed with fusin stud welding for composite structural flooring.