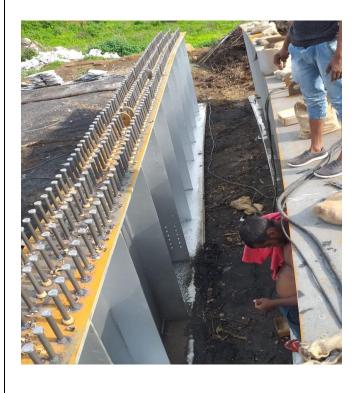

# 1. Shear Stud Welding on Base Plate

High-strength shear studs installed with fusin stud welding for composite structural flooring.