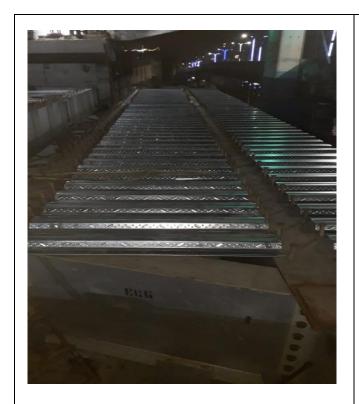

# 2. Deck Sheet Installation on Cable-Stayed Bridge

Night work executed for deck laying over a critical span of urban cable-stayed bridge.