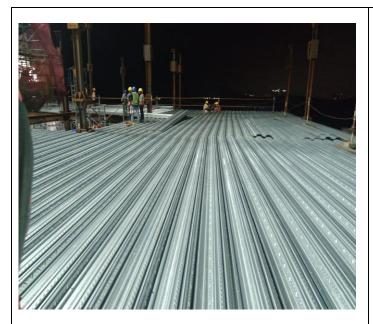

# ${\bf 3.}\ \ {\bf Deck\ Sheet\ Flooring\ for\ High-Rise\ Steel\ Structure}$

Fixing of deck sheets for high-rise tower floor slab, along with bar placement for RCC casting.