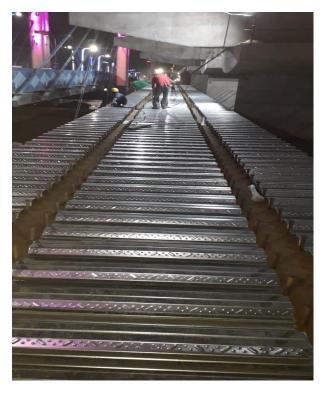

# 2. Deck Sheet Installation on Cable-Stayed Bridge

Night work executed for deck laying over a critical span of urban cable-stayed bridge.