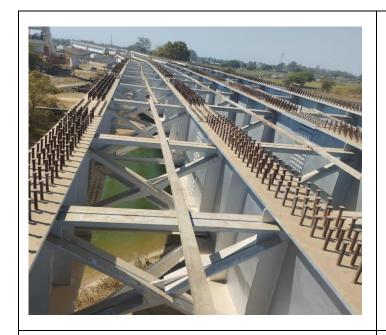

# 2. Deck Sheet Installation on Cable-Stayed Bridge

Night work executed for deck laying over a critical span of urban cable-stayed bridge.