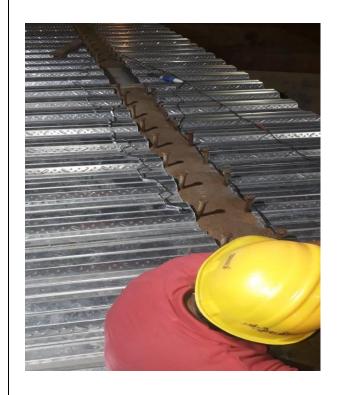

# 1. Shear Stud Welding on Base Plate

High-strength shear studs installed with fusin stud welding for composite structural flooring.