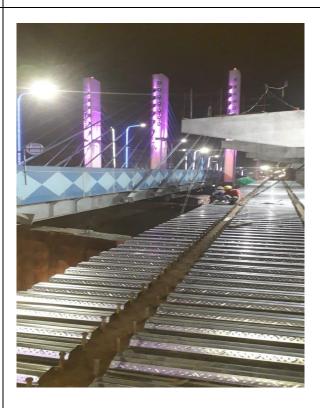

# 2. Deck Sheet Installation on Cable-Stayed Bridge

Night work executed for deck laying over a critical span of urban cable-stayed bridge.