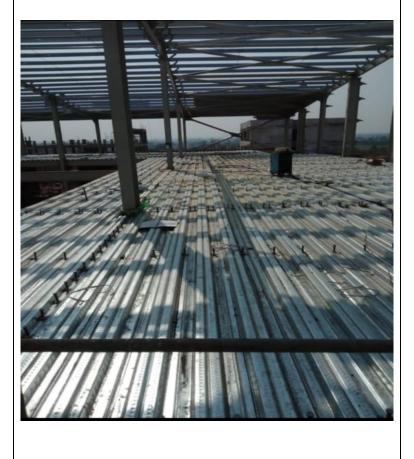

# ${\bf 3.}\ \ {\bf Deck\ Sheet\ Flooring\ for\ High-Rise\ Steel\ Structure}$

Fixing of deck sheets for high-rise tower floor slab, along with bar placement for RCC casting.