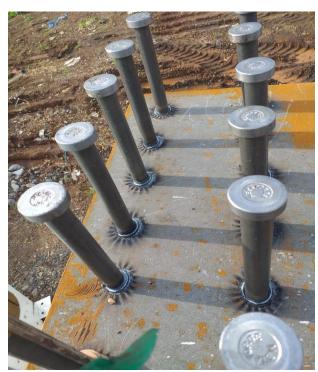

# 1. Shear Stud Welding on Base Plate

High-strength shear studs installed with fusin stud welding for composite structural flooring.